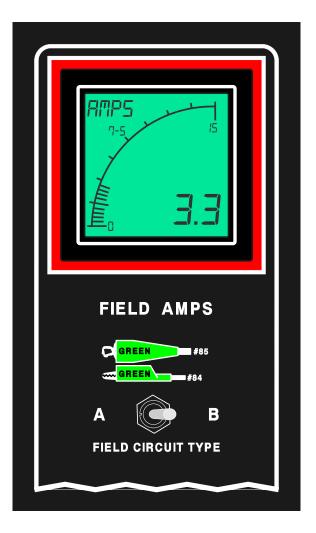

## FIELD AMMETER - "A" and "B" CIRCUITS

**METER COLOR MEANINGS** \*\* AT REST ALL METERS ARE WHITE \*\*

# FIELD AMMETER

(EXTERNALLY REGULATED UNITS ONLY)

#### "B" CIRCUIT

On "B" circuit systems the meter is GREEN when current is flowing from the

battery to the alternator (or generator) field.

٠