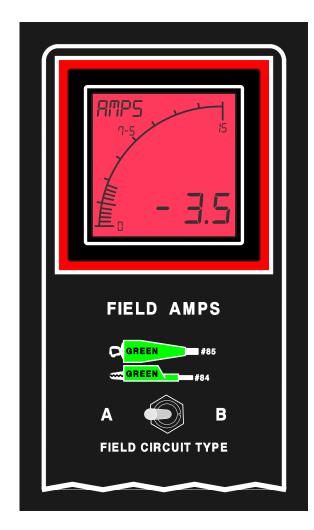

## FIELD AMMETER - "A" and "B" CIRCUITS

**METER COLOR MEANINGS** \*\* AT REST ALL METERS ARE WHITE \*\*

# FIELD AMMETER

(EXTERNALLY REGULATED UNITS ONLY)

#### "A" CIRCUIT

On "A" circuit systems the meter is RED when current is flowing from the alternator (or generator field).