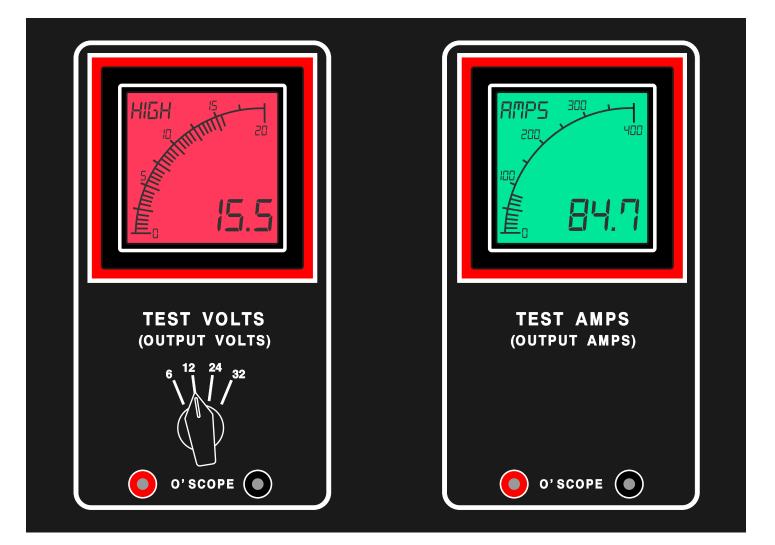

## **OTHER THAN NORMAL OPERATION**

**METER COLOR MEANINGS** \*\* AT REST ALL METERS ARE WHITE \*\*

#### VOLTMETER

Turns RED when voltage is above "normal" voltage

AMMETER No change from Normal

.

Next Page : ALTERNATOR/GENERATOR SHUTDOWN

 Phone: 800-821-7137
FAX: 816-331-1971 JIMCO, Inc. DA01-5.CDR 2/19

•