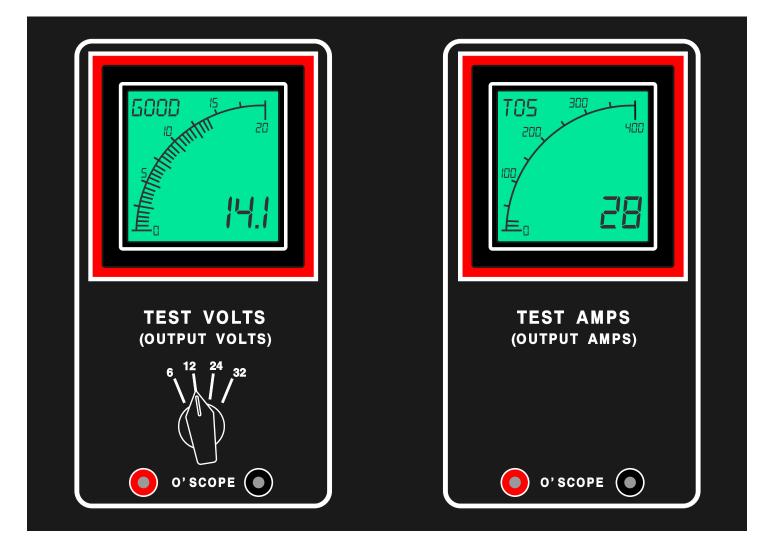

### **NORMAL OPERATION**

**METER COLOR MEANINGS** \*\* AT REST ALL METERS ARE WHITE \*\*

#### **VOLTMETER**

Turns GREEN when the alternator (or generator) is charging at "normal" voltage

#### AMMETER

Turns GREEN when current is flowing from the alternator (or generator) to the battery

"TOS" = "Turn-On Speed" , which is the rpm at which it turns GREEN

Next Page : OTHER THAN NORMAL OPERATION