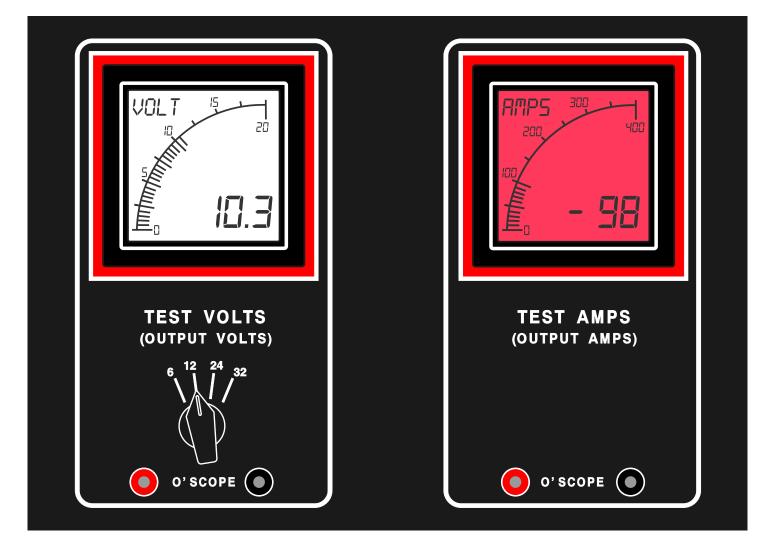

#### **ALTERNATOR/GENERATOR SHUTDOWN**

METER COLOR MEANINGS \*\* AT REST ALL METERS ARE WHITE \*\*

#### VOLTMETER

Voltmeter is WHITE when the alternator (or generator) is not charging.

#### AMMETER

Ammeter will be RED indicating that current is flowing from the battery.

JIMCO, Inc. • Phone: 800-821-DA01-5.CDR 2/19

Phone: 800-821-7137 • FAX: 816-331-1971 •

- jimcoinc@aol.com
- www.jimcotest.com © JIMCO Inc., 2019